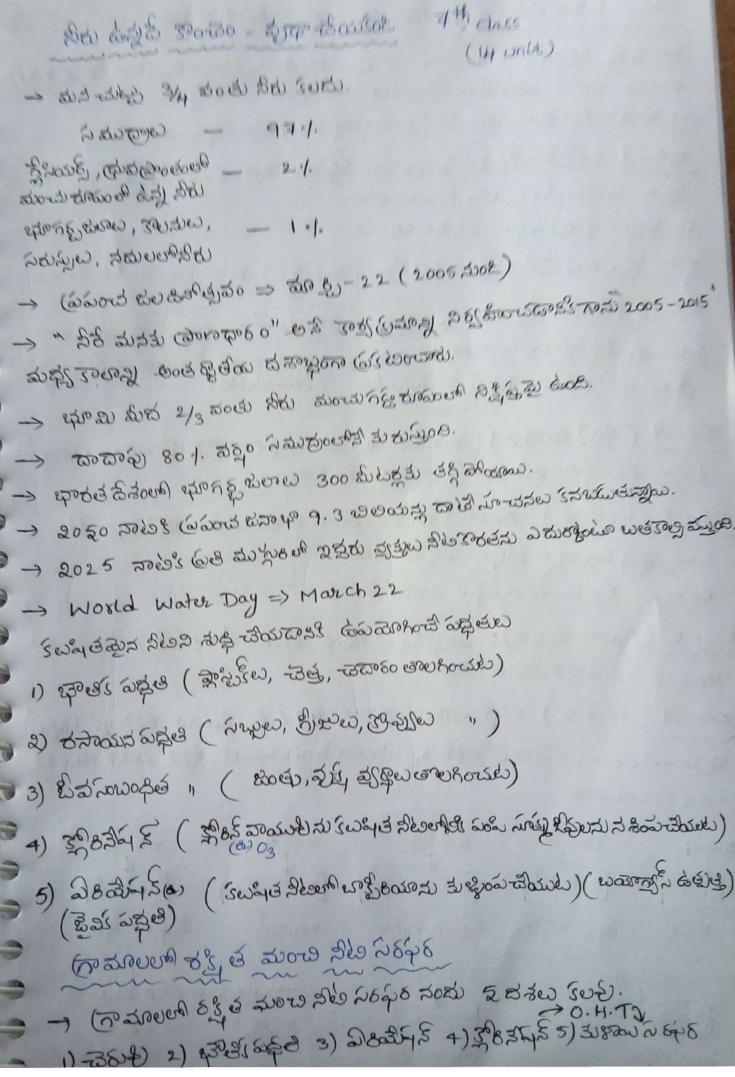

দেকা হাত্ৰিকাশ্য ভাষ্ঠান্তৰ

GSRAO GK GROUPS and Eles, was managed

ಭೂಮಿಸ್ತಿನ ನಾಲಗಿಂಬ ಮುಹುವಂತಲ ನಿಕೆ ಡೆಸ್ಟ್ರಾ ಬಿ೨೮೩ 97.1. ಟೆಫುನಿಕು. ಇದ స్ట్రముట్రాలలో ఉంది. 2 1. మంచు రంపంలో దృవాల వద్ద 1 1. మంత్రమే మనం ఉపయో-ಗಿರ್ಪಡಿಸಿತ ವಿಲಗಾ ಹಿಂದಿ.

నీరు — > 1. డిల్బునీరు

1. ලක්තිය මහිතිය

6

S TO

೩. ಭೂಕ್ಷು ಕತ್ತಲ್ಲ 200

3, ಭೂಗಕ್ಷ ಜಾಂ

- . अध्या केरे के केरे हैं कि है किए हैं कि कार्यां के प्रकार के किए हैं कि कि
- > කාරිලා පත්තේ ජයාණ -ප්රාලාන්ඩන් නීත් ජන්ධර්ව. තිබය " දීජන්ඩුන් -ದಿಂದೋ ತಿಯ " ಅಂಟಾರು.
  - ప్రేజ్ ప్రస్టర్లు ప్రాంత్రం ప్రాంత్ ప్రాంత్రం ప్రాంత్ ప్రాంత్రం ప్రాంత్రం ప్రాంత్రం ప్రాంత్రం ప్రాంత్రం ప్రాంత్రం ప్రాంత్రం ప్రాంత్
  - → ಸಿಕು ಅವರಿ ಗಾ ಮಾರಿ " ವಾತಾವರಣಂಲ್ '30% ಡೆಯುವ.
  - → නිව්වණේ ඔබ්අ ජැව ක්ලූ කාව දිලේ ස්වේ කාව දි දි හේ අල් නිත් \_ ළමුවාජා.

त्रिक डाक्की० - डार्ठ उन्थ

- 1) भुक् क्रुकूध भ कि कुंक्श क्रुकूध ड) क्रुक्र केर्क क्रुक्स.
- -> ನಿಟಲ್ ಕಾಹಕ್ಸಂ, ಆರ್ವನ್, ನಿಸಂ ಪಂಟ ಕಸ್ಯಾನಾಲ ಹುಟೆ ಇವಿ ನಾರ್ಜಿ <u>ತ್ರ</u>ಪ್ ಸ್ಥಾನ తీతమైన డు భివం -చూపుతాయి.
- 10 → उध्येष्ठ मिछे विकार कार्य दिएक, हिंचेन्या, उत्याप्त , क्रिक्टि क्रिके क्रिकेट क्रि 0 ಹುದ್ದಾರ್ ವ್ಯಾಥುಬಹಕ್ತಾಯ. ಪ್ಲ್ಯಾಂಕ್ಸ್ ಎತ್ಯುವರ್ ನಲ ಸಿಲ್ಪಾನ ಅಗ್ರಪೂ ವ್ಯ ತ್ರಿಗಿಕ್ಸ್ ಪ್ರಾಧಿವಸ್ಥುಂ
  - -> కల్గాత్రమైన నిట్టాని అన్నాయిం బ్రేట్ల సందారంగా కాచ్చే మైని సంద్యాకయా (కంట్రాంక్స్మార్ల ಇದಿ ನಿಗ್ರೀನಭ್ ವಿಕಿರನಾಲ, ಪಾಂತ್ರಲ ಕ್ರೀತಾಯ. ಸೆರಿಕಂಗಾ ನಿಕುಬಯಟ್ಟುತು ಪಾತ್ರವಂದ.

- → O. R.c ಲಭಿಂದರ್ ವಿಸಿಕ್ ಶಾಲ ದಲ್ಲಾ ಶ್ರಿಕ ನಿಟ್ಟಿಕ್ 3"-30 ಬಾಲ ಎಂದರ್ ಕ್ರಿಕ್ಕಿ 25 - 30 ක්වේධ, එර - 30 කම නී එම්ධා රිම්ධ 30 කි. 30 කි. 30 කි. 20 - 30 ක. ి కిక్క సారి తాగిస్తు ఉందాలి.
- → න්නූ Jever යින්80ණ ఎ. න්\ක් ක්ටුංව.

- → ನಿಟ ದ್ವಾರ್ ವ-ಪ್ಪು ಪ್ರಾಧುಲತು ಹುಖ್ಯ ತಾಕಣಂ ಡಿಗಿಹುತೆ."
- > చేపలను పెంచే ఎక్బే8యంలలాగి " గ్రం టూసియా చేపలను " పెంచడం వలన అపిడోకుల గుట్లను తినేన్మాయి.
- → బాలు దావి నీళ్ళులాగి ఫ్ల్వెరిక్ అనే రసాయనం కలసీ ఉంటుంది.
- > స్ట్రామ్మ్ మునిస్తాను ప్రేకించ్లు దాక్ష్మిక్ పట్ట్ కాలంలో దావు సందాయితో, మునిస్త్రాపాలు తారులు కూర్పులు K Mno4 క Caocl, పౌండర్ కల్పులారు.

## ಶಿಲ ಸುದ್ದಿ - ಮೂರುವಾಯಕ್ಕಳಿ( ಸಾಹುದಾಯ್ಯ ಜಧಾನಂ)

1) తేశ్చుట్ (సిడిమెంటేష్క్ 2) వడపారుకుడం 3) క్లోంకేష్క్

- → మడ్డి నీటని కటామండే కాన్ని గంటలు అంగే ఉంచితే మట్ట కణాలు ఆడుగుకు చేరుకూటాలు. ఇం జరగడాన్ని తేమ్రట్ల అంటారు. ఈ డక్సుయ వేగంగా జరగాలంటే మడ్డిగా ఉన్ననిట్వి "ఎటక్" గానీ" చెల్లగిం జల గంథం " కానీ కలపడం వలన నీటలాని ఉన్న మట్ట కణాల పట్ కణాలకు ఈంటుకాని మరింత బరువు పెరిగి త్వరగా నీట అడుగుకు చేరుకుంటాయి.
- > వెటర్ ఫిట్రర్ లాగి నీట్ ని మరిగించి, చెట్లార్పి వడ్ ఎగీసిన నీరు పెగిస్తారు. నీటని మరిగించడం వల్ల సాస్ట్ముట్ వుల నశిలేయి. పిల్పరీలాని ఉందే హించిస్ బ్రెంక్ స్ట్రీ మీలానిని సుబ్బర్ మెట్లిక్ హాలు కూడా వడ్ పెళ్ళులడంతాయి.

### 2. 56200000;

తేట్లు ద్వారా వచ్చున నీటని వడపాడ ట్వాంగులరానికి పంపస్వారు. జీసిలాని సన్నని -చీల్వటంటాయి. జీస్టు గుల్వరాళ్ళు, -బార్వొళ్ళి (ఆాస్గు), సన్నని న్లస్టుప్ పెంఠటాన్లోనా వడ్వట్టుబడుతుంది. జీసిలాగిడుత్త్వేకంగా తయంచు చేసిన బాస్స్లను 'వాడతారు. ఈ బాస్గ నిటలాని జుర్వాసన కాలచ్చకారకాలను గ్రహిస్తుంది.

### 398345:

క్లో రిన్ వాయువును కలప్పత నీటాలానికి పంపి స్ట్రూ టీవులను నశింపేటేస్త్రాను.

<u>జేటిశ</u>: ఇక్కడ నుండి ఉత్తే జమకలుడిన బూస్తు గుండా బయటకు వస్తుంది. ఇక్కడ నీటలుగి ఉన్న లవణాలు చుర్వాస్తున పిల్పు వేయుబడుతాయి.

डर्मिंड: त्रिंदि अ०६ U.V ९४का उत्तरेष्ट्रे निक्षे उर्थकारा. त्राञ्च विक्रमी विक्रा क्ष्मिंड क्रिंटी क

6

(

6

6

6

(

(

## ಶಕ್ಕಂ ಎ ಕ್ಟಿಪ ಸುಂಹಿ ಹೆಟ್ಟಿಂದ ?

→ ಸಿಕು ಡ್ಯುಟಿಂಗ್ 3 ಕೂಪಾಲರ್ ಡೆಯಿಂದಿ. 4 ವ ಕೂಪಂ – ಪ್ಲೇಸ್ಟ್ ಮಂದು ಕ್ಷೇಸ್ಟ್ ನಿಕು ಕ್ಷೇಸ್ಟ್ ನಿಟ ಆವಿಕಿ

మయం: నీట ఆపికితాని కూడన స్ట్రాబందుత్వలతాని ఏద్దడేదే మేయం. ఈ స్ట్రామైన నీటం అందు ప్రతే గాలంగి తేటతూ వాతావరగం రాగి మనకు మేఘంల రూపండాని క్రనిపిస్తాయి.